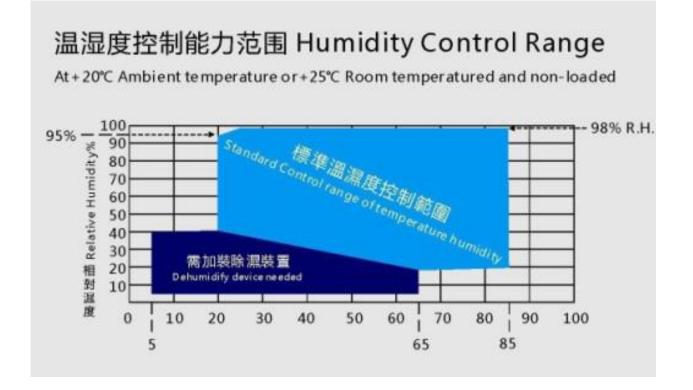

#### **Main Technical Parameters**

- 1 Interior Dimension: :  $W2000 \times H1500 \times D2000 \text{ mm}$
- 2 Exterior Dimension: W3400×H1950×D2400 mm
- 3 Temperature Range:  $-60^{\circ}C \sim 150^{\circ}C$
- 4 Humidity: 10%~98%R.H (adjustable and controlled)
- 5 Humidity Control Range Chart: